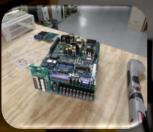

**Our Services** 

Experience in Electronic Control Board and Servo Drive, we provide repair guaranteed for industrial needs. We offer good services and guaranteed for industrial machine manufacturer.

# AC / DC SERVO MOTOR INDUCTION MOTOR

FANUC Robot M-710

Servo Motor Rewinding include replace bearing,Load test & performance. Range Capacity motor 0,75 KW – 11 KW FANUC MITSUBISHI SANYO DENKI

Induction Motor Rewinding include replace bearing & balancing and Load Test & performance Range Capacity motor 0,75 KW – ~ KW All Brand Motor