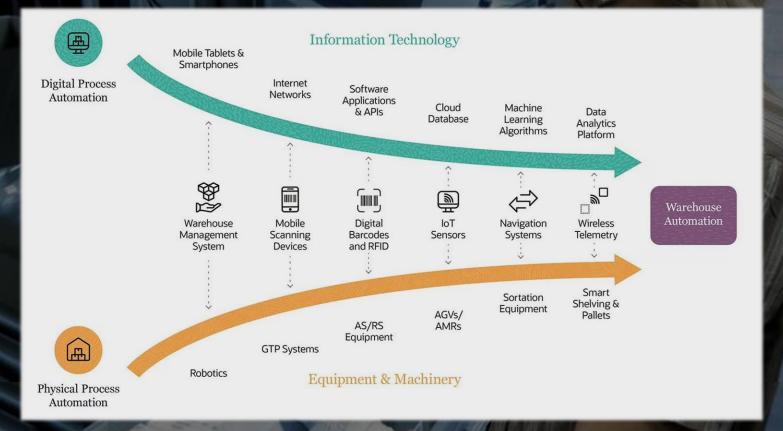

# **SMART WAREHOUSE**

Smart Warehouse is Management System that provide automation or semi automation for capacity up and speeding up warehouse process with less error and eliminate wasting time.

Good practices for data analytics and artificial intelligence based.

# **SMART WAREHOUSE**

- Reduce Data Miss
- Reduce the Risk of human error
- Reduce Accident/Incident
- Speeding Up Inventory Management Process
- No Wasting Time
- Integrated System

Smart Warehouse and Automation Hirarki