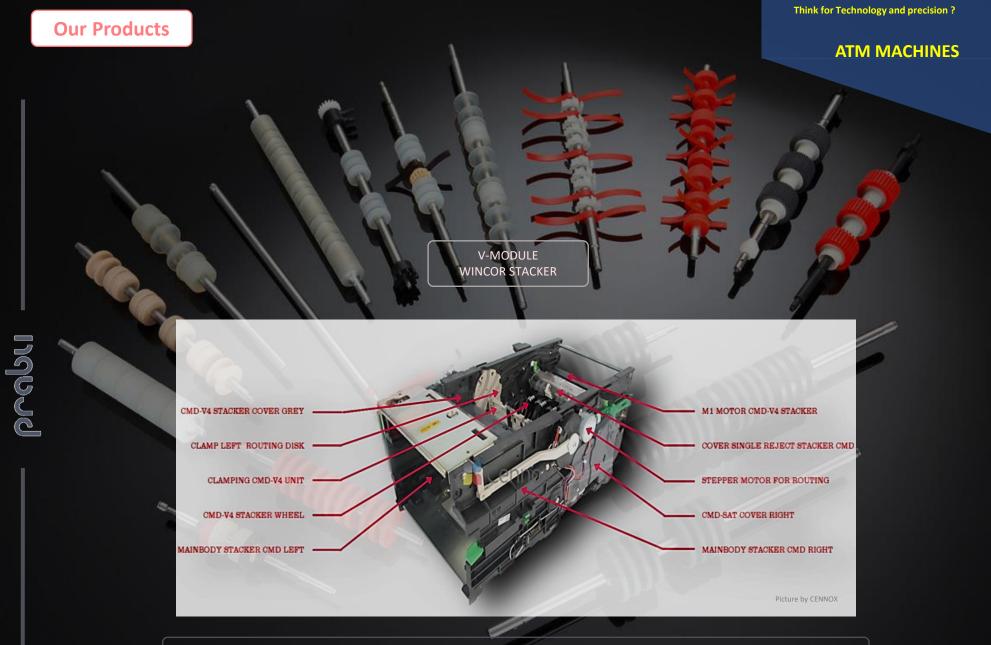

Picture by HUNOLD-KNOOP

Stacker or mainbody is part of the ATM machine that function it to control the movement of the Carrier / Clamping to dispens / raise money cash from cash cassette to carrier / clamping so that cah can distribute.

# **ATM MACHINES**

Stacker or mainbody is part of the ATM machine that function it to control the movement of the Carrier / Clamping to dispens / raise money cash from cash cassette to carrier / clamping so that can distribute.