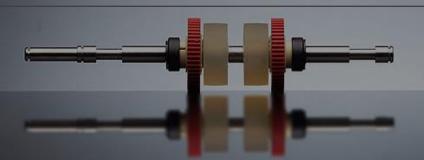

### CLAMPING / CARRIER UNIT

Stacker or mainbody is part of the ATM machine that function it to control the movement of the Carrier / Clamping to dispens / raise money cash from cash cassette to carrier / clamping so that cah can distribute.