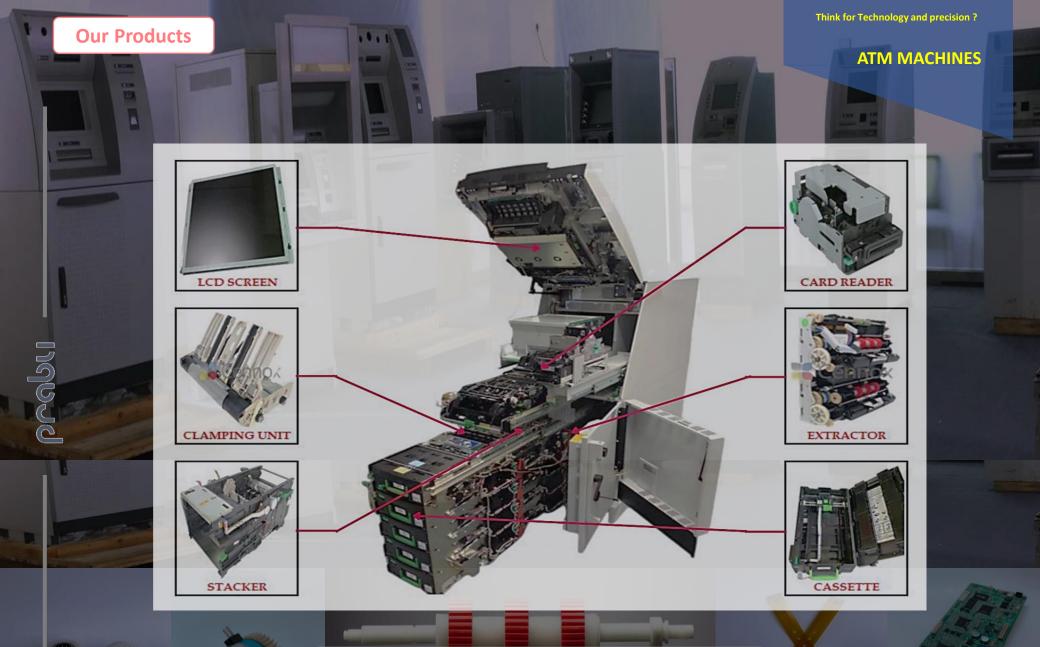

# **Our Company**

างกงาง

" Great things in bussiness are never done by one person, they done by a team of people "

**Steve Jobs** 

We provide High Quality AND High Precision Spare Part and Greenparts ATM with Refurbished and NEW condition for WINCOR, HYOSUNG, NCR, HITACHI, OKI

# **ATM MACHINES**

## V-MODULE WINCOR EXTRACTOR

Extractor or NS is part of the ATM machine that function it to dispens / raise money cash from cash cassette to carrier / clamping so that cah can distribute. This part is most critical part because it touching with the cash money

Picture by HUNOLD-KNOOP

Stacker or mainbody is part of the ATM machine that function it to control the movement of the Carrier / Clamping to dispens / raise money cash from cash cassette to carrier / clamping so that cah can distribute.

# **ATM MACHINES**

Stacker or mainbody is part of the ATM machine that function it to control the movement of the Carrier / Clamping to dispens / raise money cash from cash cassette to carrier / clamping so that can distribute.

### CLAMPING / CARRIER UNIT

Stacker or mainbody is part of the ATM machine that function it to control the movement of the Carrier / Clamping to dispens / raise money cash from cash cassette to carrier / clamping so that cah can distribute.