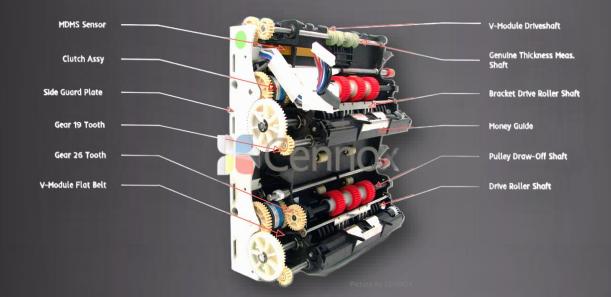

## V-MODULE WINCOR EXTRACTOR

Extractor or NS is part of the ATM machine that function it to dispens / raise money cash from cash cassette to carrier / clamping so that cah can distribute. This part is most critical part because it touching with the cash money

Picture by HUNOLD-KNOOP

Stacker or mainbody is part of the ATM machine that function it to control the movement of the Carrier / Clamping to dispens / raise money cash from cash cassette to carrier / clamping so that cah can distribute.