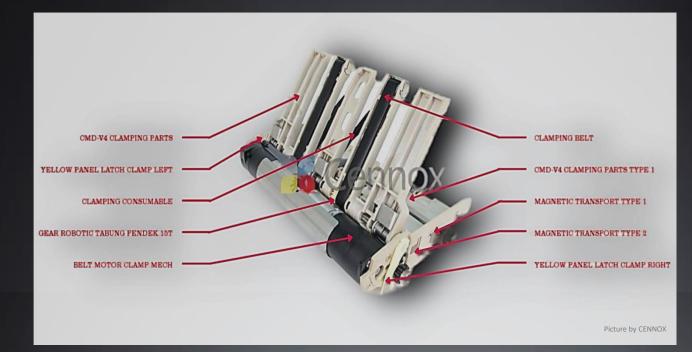

### CLAMPING / CARRIER UNIT

Stacker or mainbody is part of the ATM machine that function it to control the movement of the Carrier / Clamping to dispens / raise money cash from cash cassette to carrier / clamping so that cah can distribute.