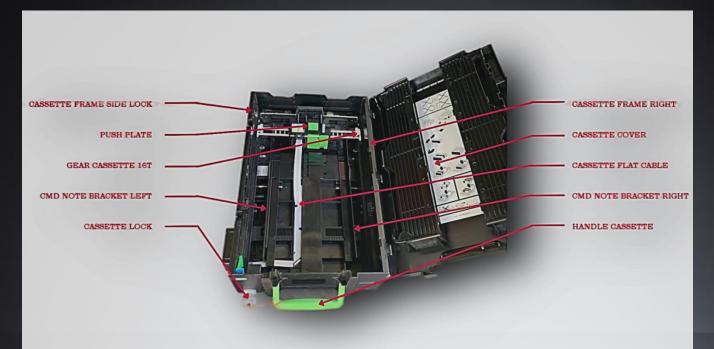

### CLAMPING / CARRIER UNIT

Stacker or mainbody is part of the ATM machine that function it to control the movement of the Carrier / Clamping to dispens / raise money cash from cash cassette to carrier / clamping so that cah can distribute.