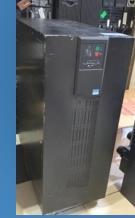

# SERVER & UPS (Uninterruptable Power Supply )

UPS are bridge for your device and machine so that your can running longer and more durable. UPS can supply your deveice as long as you want.UPS output is more stable and more smooth than Power Line from Pembangkit so that can keep your divece durable.

# (Uninterruptable Power Supply )

•Safety behaviour •No proccess pending •No data loss •No problems in machine •No breakdown manintenance •Works as comfort as you want

20

REALPARS

Device
Personal Computer / SERVER
Machine ( ATM, CNC, SCADA / DCS, Traffic Lamp,etc )

### Power Backup UPS

Line Stable (voltage,freq.)
No Dead Line,no weather effect
Surge protection

Line Source Power (PLN)
• Not stable
• Dead Line possible
• Weather

UPS Online / Line Interactive • 1 KVA – 30 KVA (EATON, EMERSON, APC, LAPLACE, PASCAL, VEKTOR) • Backup Power Line 220 V without delay • Connect to PC Server or Device to Safety Shut Down via USB / RS232 • Connect Internet Link RJ45 via SMTP to monitoring far away