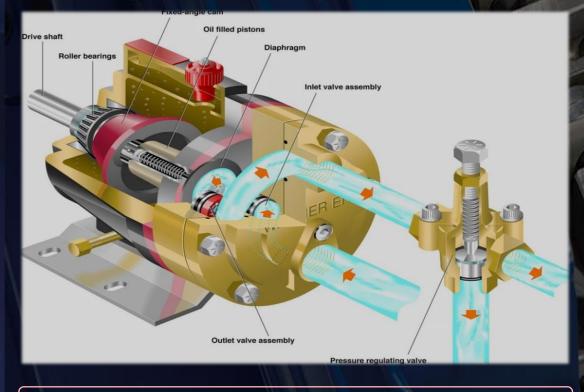

# **HYDRA-CELL PUMP**

Sealess High Pressure & Flow

0

Hydra-cell Pump is diapraghm pump (Sealess) for industrial needs that's its mechanical designs provide Low-Maintenance activity and sure low cost for its running.

- High efficiency
- No replacing Impeller
- No replacing Mechanical Seal
- Reduce maintenance activity & cost

# SEALESS FLUID PUMP

Sealess Fluid Pump is pump with no need Seal Kit for its impeller rotation to suction and drain out the fluids so that there are no leakage that cause by rotation and heat.